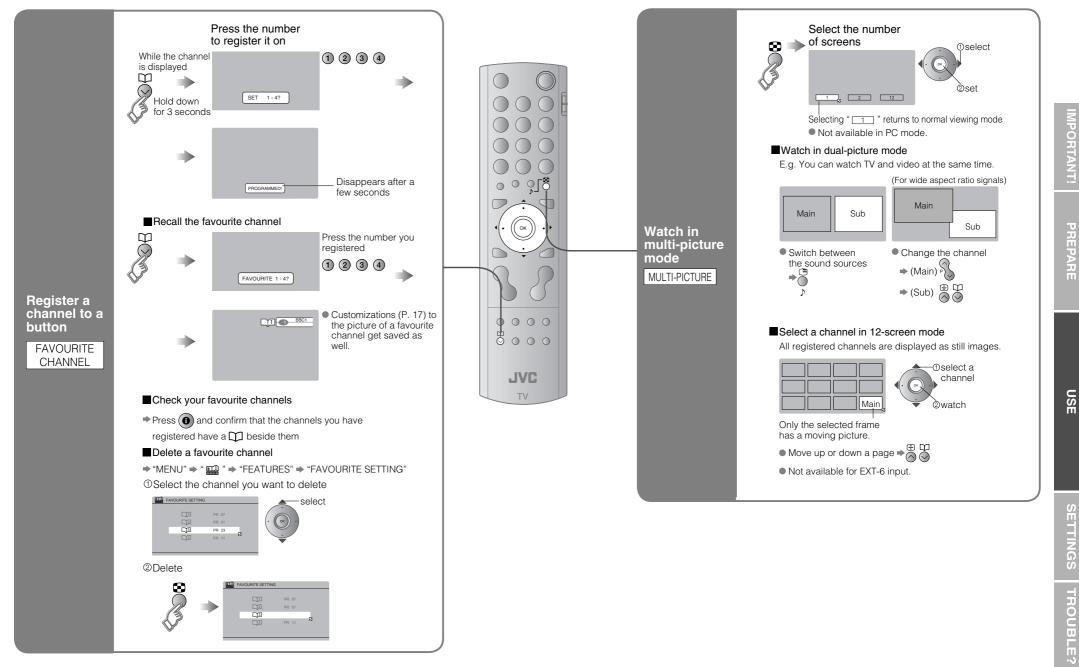

the menu language, installation location and automatically register the TV channels. These channels can be edited later in "Editing channels" (P. 9). (Channel data on the TV can be sent to a connected recording device that is compatible with T-V LINK.)



# **Editing channels**



**TROUBLE?** 

SETTINGS

IMPORTANT!

PREPARE

# Connecting external devices VCR / DVD / other devices

You can connect many different devices to the rear panel of the TV. Please read the user manuals of each device before setting up. (Connecting cables are not supplied with this TV.)



# **Enjoying your new TV!**



**TROUBLE**?

# Watching TV



# **Viewing teletext**

This TV can display TV broadcasts and teletext on the same channel in two windows.





# Watching videos / DVDs





## **Useful functions**



USE

## Useful functions (continued)



# **Customizing your TV**



| Menu     | Item                     | Adjustments / Configurations                                                                                       |
|----------|--------------------------|--------------------------------------------------------------------------------------------------------------------|
| PICTURE  | PICTURE MODE             | Picture mode (BRIGHT / STANDARD / SOFT)                                                                            |
|          | CONTRAST                 | Contrast (Lower ⇔ Higher)                                                                                          |
|          | BRIGHT                   | Brightness (Darker ⇔ Brighter)